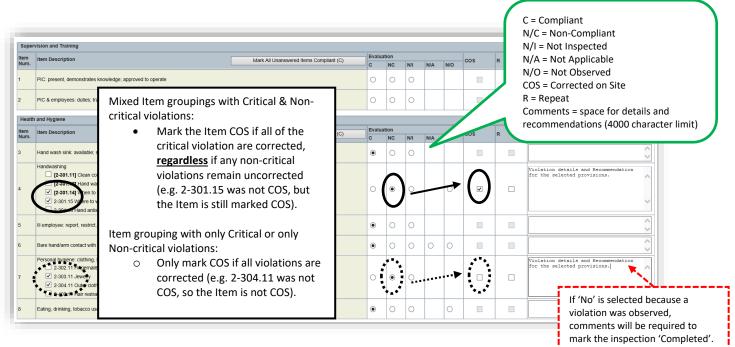

| tim.cook@apple.com                                  | you get an ID     | ).                                                                            |                     |
| Type of Inspection *                                                                                                                                                                 | Routine     Follow-up     Complaint     Pre-Opening |                   |                                                                               |                     |

[3b] Complete the Survey. Address the Items and Provisions (see technical notes) as observed *after* an ID is obtained. Save periodically via the 'Save and Continue Working' button to ensure no data has to be reentered.



| Overall Inspection Results            |                         |                      |                 |              |      |                                     |   |
|---------------------------------------|-------------------------|----------------------|-----------------|--------------|------|-------------------------------------|---|
| Overall Inspection Rating 👔           | Substantially Compliant | Number of Violations | IHH<br>Critical | Total        |      |                                     |   |
| · · · · · · · · · · · · · · · · · · · | Substantiany compliant  | Number of Violations | Non-Critical    | Total<br>COS | 1    |                                     |   |
| Additional Remarks                    |                         |                      | 1